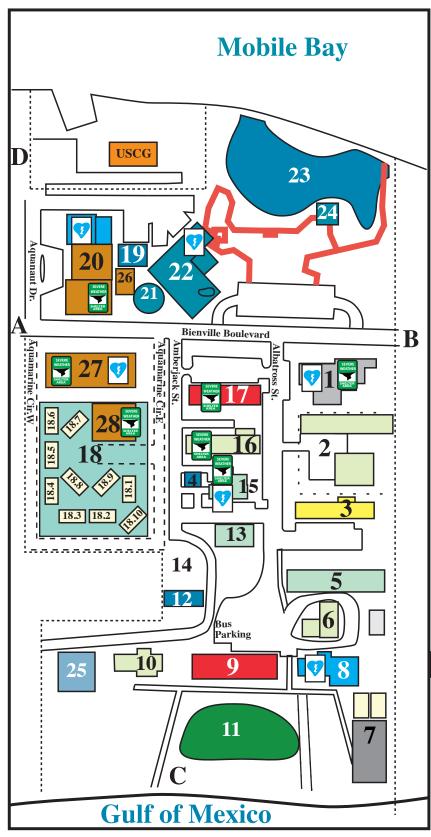

## Dauphin Island Sea Lab Facilities Map

- \* 1. Administrative Offices, Registration, Classroom and Study Hall
  - 2. Maintenance/Vehicle-Boat Yard
  - 3. Albatross Hall (Closed)
  - 4. Laundromat
  - 5. DHP Computer Lab/Classroom 5
  - 6. Endeavor Hall (Class Rooms)
  - 7. Basketball, Volleyball Courts
  - 8. Discovery Hall (Class Rooms/Offices)
  - 9. Horizon Hall (Class Rooms/Offices)
  - 10. Galathea Hall (Class/Meeting Room)
  - 11. Sea Pines
  - 12. Swimming Pool
  - 13. Mesocosm Facility
  - 14. Future Aquatic Center
  - 15. Cafeteria
  - 16. Challenger Hall (Dormitory)
  - 17. Beagle Hall (Dormitory)
  - 18. 1-10 Faculty Housing
  - 19. Wet Lab Building
  - 20. Wiese Marine Science Hall
  - 21. Husbandry Building
- \* 22. Alabama Aquarium, Giftshop &
- \* 23. Living Marsh and Boardwalk
- \* 24. Ladner Pavilion
  - 25. A. U. Shellfish Research
  - 26. Wet Lab
  - 27. Shelby Fisheries Center
  - 28. Marine Mammal Research Center
- \* A. To the Water Tower and Audubon Sanctuary
- **\*** B. To Fort Gaines
  - C. To Gulf Of Mexico Beach
  - D. To DISL Research Vessels